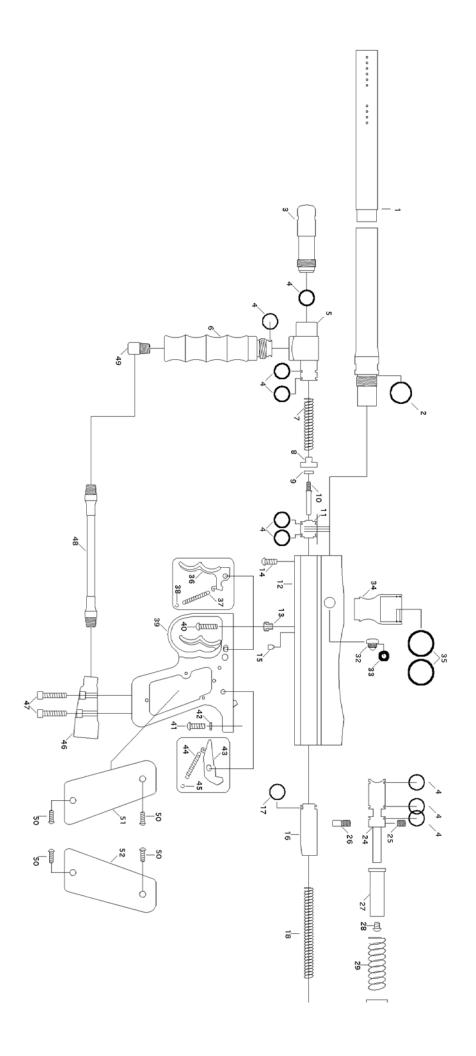

# **FOKUS PARTS LISTING**

| PART | DESCRIPTION                        | PART | DESCRIPTION                                               | PART | DESCRIPTION                                          | PART | DESCRIPTION                                                |
|------|------------------------------------|------|-----------------------------------------------------------|------|------------------------------------------------------|------|------------------------------------------------------------|
| 1    | 12" SNIPER BARREL                  | 14   | VERT. TANK ADAPTOR<br>SCREW<br>10-32 X ½ "<br>BUTTON HEAD | 27   | SLEEVE                                               | 40   | FRONT HANDLE FRAME<br>SCREW<br>10-32 X 3/4" BUTTON<br>HEAD |
| 2    | BARREL O-RING<br>018 N70 DUROMETER | 15   | VALVE STOP SCREW<br>10-32 X 1/4"<br>HALF DOG              | 28   | SCREW 10-32 X 1/4"<br>BUTTON HEAD                    | 41   | REAR HANDLE FRAME<br>SCREW<br>10-32 X ½" BUTTON<br>HEAD    |
| 3    | VOLUMIZER                          | 16   | HAMMER                                                    | 29   | SNAP COCKING<br>SPRING                               | 42   | WASHER<br>#10 LOCKWASHER                                   |
| 4    | O-RING<br>015 N90 DUROMETER        | 17   | HAMMER SEAL                                               | 30   | BUSHING                                              | 43   | SEAR                                                       |
| 5    | VERTICAL TANK<br>ADAPTOR           | 18   | HAMMER SPRING                                             | 31   | PULL KNOB                                            | 44   | SEAR SPRING                                                |
| 6    | FOREGRIP                           | 19   | REAR BUMPER                                               | 32   | BALL DETENT                                          | 45   | ROLL PIN 3/32 X ¾"                                         |
| 7    | VALVE SPRING                       | 20   | ENDCAP                                                    | 33   | BALL DETENT O-RING<br>011 N90 DUROMETER              | 46   | REAR BOTTLE ADAPTOR                                        |
| 8    | VALVE SEAT                         | 21   | ENDCAP O-RING<br>017 N90 DUROMETER                        | 34   | VERTICAL FEED<br>ADAPTOR                             | 47   | SCREW 10-32 X 1"<br>SOCKET HEAD                            |
| 9    | VALVE CUP SEAL                     | 22   | VELOCITY LOCK SET<br>SCREW<br>10-32 X 3/16"               | 35   | VERTICAL FEED O-RING<br>(2 PCS)<br>023 N70 DUROMETER | 48   | TEFLON HOSE                                                |
| 10   | VALVE STEM                         | 23   | THUMB VELOCITY<br>ADJUSTER                                | 36   | TRIGGER                                              | 49   | ELBOW                                                      |
| 11   | VALVE BODY                         | 24   | SNAP COCKING BOLT                                         | 37   | TRIGGER SPRING                                       | 50   | GRIP SCREWS                                                |
| 12   | RECEIVER                           | 25   | SET SCREW<br>M6 X 6 MM                                    | 38   | ROLL PIN 3/32 X ¾"                                   | 51   | LEFT GRIP                                                  |
| 13   | SCREW BUSHING                      | 26   | BOLT CONNECTIN PIN                                        | 39   | HANDLE FRAME                                         | 52   | RIGHT GRIP                                                 |