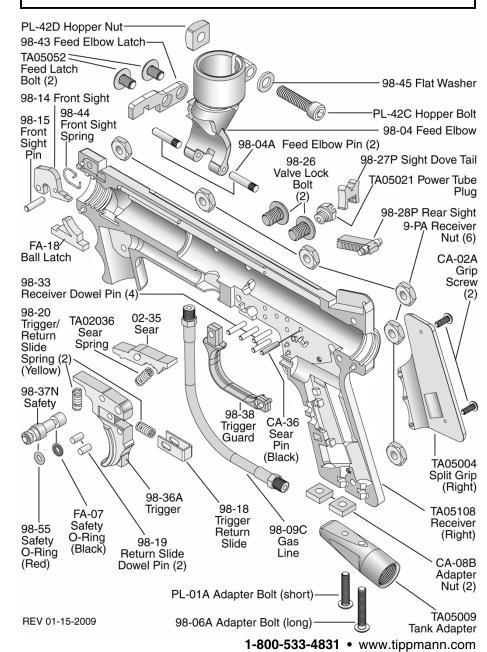

## TIPPMANN **BASIC PARTS LIST** -98-39 Stock Barrel Front Sight 98-40 Barrel O-Ring Front Sight Spring SL2-4 Front Bolt O-Ring -TA01016 Linkage Arm 02-17 Front Bolt 98-12A Valve/Rear Bolt O-Ring (2) 98-21NR Front **Custom Power Tube** Sight Pin TA05005 Rear Bolt CA-14 02-22 Velocity Screw Plug 98-V Valve Complete Drive 98-05P Spring CA-15 Guide End TA02011 Rear Bolt Cap Pin 98-13 Bolt Handle 98-57 Buffer TA05107 Custom Receiver (Left) O-Ring 98-01A-Receiver Bolt (Short) (5) 98-01B Receiver Bolt (Long)(1)-TA02007 Name Plate -98-07R Front Grip (Right) 98-07L Front Grip (Left)-INTERNAL VALVE PARTS: Valve Disassembly Not Recommendéd 98-25N Valve Body-SL2-25 Valve Seat O-Ring (2) CA-02A PA-31A Valve Snap Ring-Grip Screw (2) 98-56 Valve Plug 98-32 Valve Spring 98-PL Valve Plunger TA05003 CA-27 Front Valve Seat Split Grip (Left) 98-33 CA-36 TA02036 02-35 98-20 Pins Trigger Spring (Yellow) Sear TRIGGER ASSEMBLY Sear Sear Pin Spring 1) Place 4 dowel pins and (Black)

## 98-20 98-33 CA-36 IA02036 02-35 Trigger Pins Sear Sear Sear Spring (4) Pin Spring (98-36) 98-18 Slider (yellow spring not visible 98-36A 4)

Trigger\_

98-38 Trigger Guard

- Place 4 dowel pins and
   black sear pin into locations as shown.
- 2) Then place the trigger and sear onto pins as shown.
- 3) Insert sear spring as shown.
- 4) Insert trigger spring (yellow) as shown.